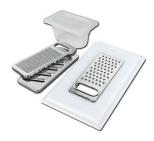

Stainless steel plate rack

White basket 8612 100

**White bowl** 8153 100

Graters kit with ring-holder and food collection tray

8159 101

\* only in combination with the accessory 8644 101

Stainless steel perforated tray