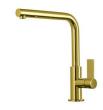

|

### **TECHNICAL DATA**

# Foster ==





## Foster ==



Cut out size Dimensioni per foratura top

### **GALLERY**





## Foster ==

### **OPTIONAL ACCESSORIES**



Cestello inox 8612 000



Glass chopping board 8631 300



HPDE Chopping board 8657 001



HPDE Twin chopping board 8644 101



Stainless steel plate rack 8100 154



8100 303 \* only in combination with the accessory 8644 101

Stainless steel plate rack



White basket 8612 100



**White bowl** 8153 100



Graters kit with ring-holder and food collection tray

8159 101

\* only in combination with the accessory 8644 101





Stainless steel perforated tray

8151 000

\* only in combination with the accessory 8644 101



Stainless steel plate rack

8100 201

### **RECOMMENDED PAIRINGS**



Mixer Tap Omega Gold

8497 700