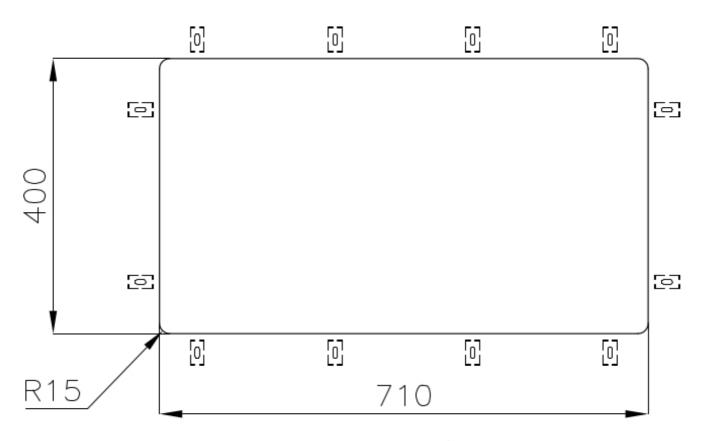

|
| Perimetral overflow       | The overflow is always a security on the Foster sinks that prevents the overflow of water in case of oversights. The perimeter drain solution improves aesthetics thanks to its square and essential shape.                                                                                                                                  |
| Small radius              | Bowls with squared shapes with a modern design and an increased capacity, for a minimal aesthetics connected with an extreme practicity.                                                                                                                                                                                                     |

### **TECHNICAL DATA**

# Foster ==





## Foster ==



Cut out size Dimensioni per foratura top

### **GALLERY**





## Foster ==

### **OPTIONAL ACCESSORIES**



Cestello inox 8612 000



Glass chopping board 8631 300



HPDE Chopping board 8657 001



HPDE Twin chopping board 8644 101



Stainless steel plate rack 8100 154



8100 303 \* only in combination with the accessory 8644 101

Stainless steel plate rack



White basket 8612 100



**White bowl** 8153 100



Graters kit with ring-holder and food collection tray

8159 101

\* only in combination with the accessory 8644 101





Stainless steel perforated tray

8151 000

\* only in combination with the accessory 8644 101



Stainless steel plate rack

8100 201

### **RECOMMENDED PAIRINGS**



Mixer Tap Omega Gold

8497 700