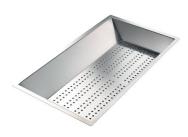

Stainless steel plate rack

White basket 8612 100

**White bowl** 8153 100

Graters kit with ring-holder and food collection tray

8159 101

\* only in combination with the accessory 8644 101

Stainless steel perforated tray

8151 000

\* only in combination with the accessory 8644 101

Stainless steel plate rack

8100 201