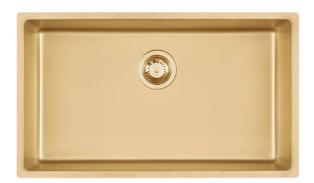

### **SMOKEY 710 GOLD**

Kitchen Sinks Code: 1157 859

### **DETAILS**

| Coloring               | Gold                                                            |
|------------------------|-----------------------------------------------------------------|
| Edge/Installation Type | Undermount                                                      |
| Finish                 | PVD                                                             |
| Material               | AISI 304 stainless steel                                        |
| Texture                | Fumé                                                            |
| Base                   | 80 cm                                                           |
| Dimensions             | 750 x 440 mm                                                    |
| Standard fittings      | Fixing hooks, gasket, drain, overflow and siphon, boxed packing |
| Mixer holes            | No standard holes                                               |
|                        |                                                                 |