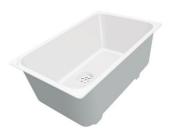

### **OPTIONAL ACCESSORIES**

Cestello inox 8612 000

Glass chopping board 8631 300

HPDE Chopping board 8657 001

HPDE Twin chopping board 8644 101

Stainless steel plate rack 8100 154

8100 303 \* only in combination with the accessory 8644 101

Stainless steel plate rack

White basket 8612 100

**White bowl** 8153 100

Graters kit with ring-holder and food collection tray

8159 101

\* only in combination with the accessory 8644 101

Stainless steel perforated tray