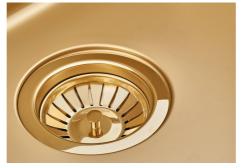

| Built-in hole             | View technical data sheet                                                                                                                                                                                                                                                                                                                    |
|---------------------------|----------------------------------------------------------------------------------------------------------------------------------------------------------------------------------------------------------------------------------------------------------------------------------------------------------------------------------------------|
| Drainer                   | No                                                                                                                                                                                                                                                                                                                                           |
| Width                     | 75 cm                                                                                                                                                                                                                                                                                                                                        |
| Bowl dimension            | 710 x 400 mm                                                                                                                                                                                                                                                                                                                                 |
| Number of bowls           | 1 bowl                                                                                                                                                                                                                                                                                                                                       |
| Waste fitting             | 3,5" drain                                                                                                                                                                                                                                                                                                                                   |
| FEATURES                  |                                                                                                                                                                                                                                                                                                                                              |
| Basket 3,5" waste fitting | The drain is equipped with a large 3.5" drain, with the practical basket cap that prevents the discharge of solid parts.                                                                                                                                                                                                                     |
| Gold                      | The Gold finish is obtained by treating the steel with a physical process called PVD (Physical Vacuum Deposition) which deposits particles of noble metals on the surface. The result is a unique and refined aesthetic effect, and an improvement in the mechanical properties of the steel that is more resistant to shocks and scratches. |
| High thickness            | Imm thick steel. A significant thickness, which guarantees the maximum sturdiness and durability.                                                                                                                                                                                                                                            |
| Perimetral overflow       | The overflow is always a security on the Foster sinks that prevents the overflow of water in case of oversights. The perimeter drain solution improves aesthetics thanks to its square and essential shape.                                                                                                                                  |
| Small radius              | Bowls with squared shapes with a modern design and an increased capacity, for a minimal aesthetics connected with an extreme practicity.                                                                                                                                                                                                     |