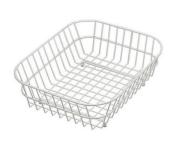

### **OPTIONAL ACCESSORIES**

Cestello inox 8612 000

Glass chopping board 8631 300

HPDE Chopping board 8657 001

HPDE Twin chopping board 8644 101

Stainless steel plate rack 8100 154

8100 303 \* only in combination with the accessory 8644 101

Stainless steel plate rack

White basket 8612 100

**White bowl** 8153 100

Graters kit with ring-holder and food collection tray

8159 101

\* only in combination with the accessory 8644 101

Stainless steel perforated tray