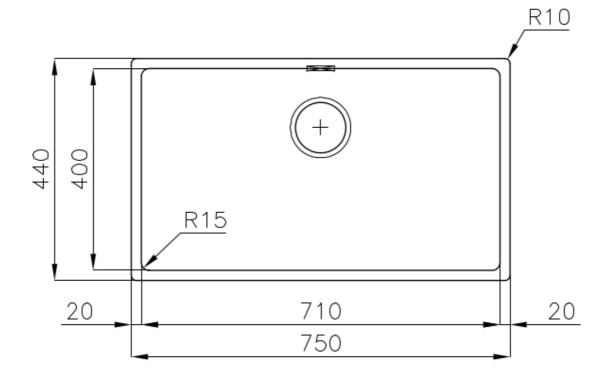

### **DETAILS**

| Coloring               | Gold                                                            |
|------------------------|-----------------------------------------------------------------|
| Edge/Installation Type | Undermount                                                      |
| Finish                 | PVD                                                             |
| Material               | AISI 304 stainless steel                                        |
| Texture                | Fumé                                                            |
| Base                   | 80 cm                                                           |
| Dimensions             | 750 x 440 mm                                                    |
| Standard fittings      | Fixing hooks, gasket, drain, overflow and siphon, boxed packing |
| Mixer holes            | No standard holes                                               |
|                        |                                                                 |

| Built-in hole             | View technical data sheet                                                                                                                                                                                                                                                                                                                    |
|---------------------------|----------------------------------------------------------------------------------------------------------------------------------------------------------------------------------------------------------------------------------------------------------------------------------------------------------------------------------------------|
| Drainer                   | No                                                                                                                                                                                                                                                                                                                                           |
| Width                     | 75 cm                                                                                                                                                                                                                                                                                                                                        |
| Bowl dimension            | 710 x 400 mm                                                                                                                                                                                                                                                                                                                                 |
| Number of bowls           | 1 bowl                                                                                                                                                                                                                                                                                                                                       |
| Waste fitting             | 3,5" drain                                                                                                                                                                                                                                                                                                                                   |
| FEATURES                  |                                                                                                                                                                                                                                                                                                                                              |
| Basket 3,5" waste fitting | The drain is equipped with a large 3.5" drain, with the practical basket cap that prevents the discharge of solid parts.                                                                                                                                                                                                                     |
| Gold                      | The Gold finish is obtained by treating the steel with a physical process called PVD (Physical Vacuum Deposition) which deposits particles of noble metals on the surface. The result is a unique and refined aesthetic effect, and an improvement in the mechanical properties of the steel that is more resistant to shocks and scratches. |
| High thickness            | Imm thick steel. A significant thickness, which guarantees the maximum sturdiness and durability.                                                                                                                                                                                                                                            |
| Perimetral overflow       | The overflow is always a security on the Foster sinks that prevents the overflow of water in case of oversights. The perimeter drain solution improves aesthetics thanks to its square and essential shape.                                                                                                                                  |
| Small radius              | Bowls with squared shapes with a modern design and an increased capacity, for a minimal aesthetics connected with an extreme practicity.                                                                                                                                                                                                     |