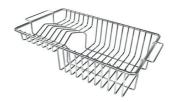

### **OPTIONAL ACCESSORIES**

Cestello inox 8612 000

Glass chopping board 8631 300

HPDE Chopping board 8657 001

HPDE Twin chopping board 8644 101

Stainless steel plate rack 8100 154

8100 303 \* only in combination with the accessory 8644 101

Stainless steel plate rack

White basket 8612 100

**White bowl** 8153 100

Graters kit with ring-holder and food collection tray

8159 101

\* only in combination with the accessory 8644 101

Stainless steel perforated tray

8151 000

\* only in combination with the accessory 8644 101

Stainless steel plate rack

8100 201