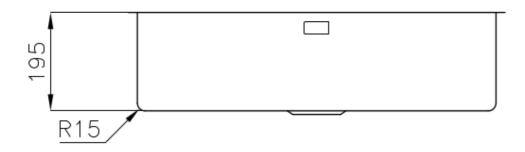

|
| Perimetral overflow       | The overflow is always a security on the Foster sinks that prevents the overflow of water in case of oversights. The perimeter drain solution improves aesthetics thanks to its square and essential shape.                                                                                                                                  |
| Small radius              | Bowls with squared shapes with a modern design and an increased capacity, for a minimal aesthetics connected with an extreme practicity.                                                                                                                                                                                                     |

### **TECHNICAL DATA**

# Foster ==





## Foster ==



Cut out size Dimensioni per foratura top

### **GALLERY**





## Foster ==

### **OPTIONAL ACCESSORIES**



Cestello inox 8612 000



Glass chopping board 8631 300



HPDE Chopping board 8657 001



HPDE Twin chopping board 8644 101



Stainless steel plate rack 8100 154



8100 303 \* only in combination with the accessory 8644 101

Stainless steel plate rack



White basket 8612 100



**White bowl** 8153 100



Graters kit with ring-holder and food collection tray

8159 101

\* only in combination with the accessory 8644 101





Stainless steel perforated tray

8151 000

\* only in combination with the accessory 8644 101



Stainless steel plate rack

8100 201

### **RECOMMENDED PAIRINGS**



Mixer Tap Omega Gold

8497 700